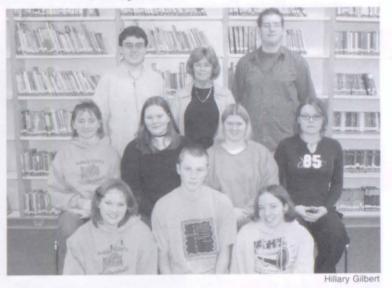

LOOK AT THAT! Adam Prescott, Sarah Johnston, and Becky Long are astonished by the many revelations in the school play.

上線 小 的 線 林 的 線 #

BIG SMILE! The Competitive computer people Katie Beck, Tyler Lake, Andrew Lemstrom, Kris Brzak, Ashleigh Kaufmann, Megan Diffin, and Kyle Stahl pose with Mr. David Grollimund.