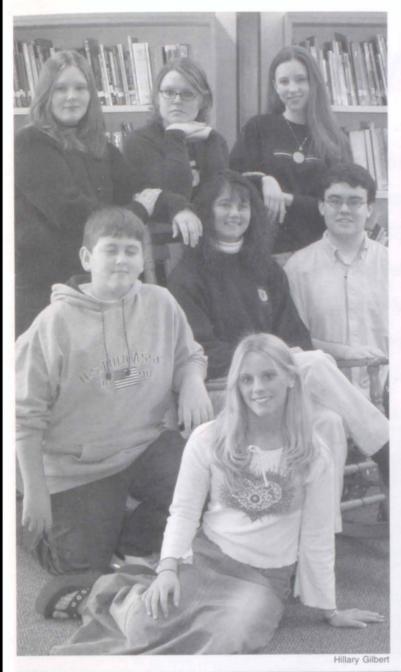

FORENSICS Team members Angie Strouse, Sarah Johnston, Megan Diffin, Dan Bates, Andrew McBride, and Katie Beck pose with advisor Mr. Sherry Reichard.

ATTAAAAACK!!! Andrew McBride plays an eccentrice part in this year's play.